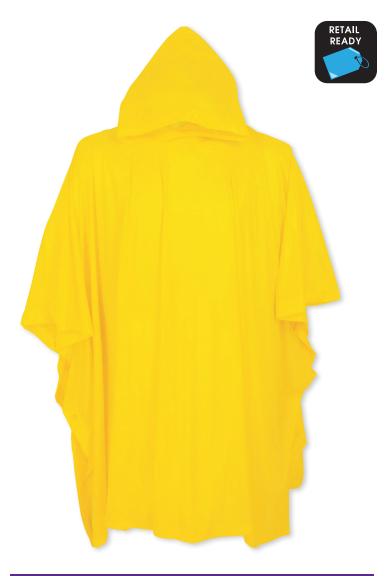

# **Yellow Rain Poncho with Hood**

#### **DESCRIPTION**

Economy single-ply yellow poncho with attached hood. One size fits most. 52-inches x 80-inches.

Each item is individually packaged in a polybag for retail sale.

#### **FEATURES**

- 0.10 mm single-ply PVC
- · Waterproof backing
- 52 x 80 inches
- Economical
- · Attached hood
- · Total Pockets: None
- · Side snap closures

ITEM RYP810 SIZES ONE SIZE

## **SPECIFICATIONS**

| MATERIAL       | COLOR  | HOOD     | FEATURES           |
|----------------|--------|----------|--------------------|
| Single-Ply PVC | Yellow | Attached | Waterproof Backing |