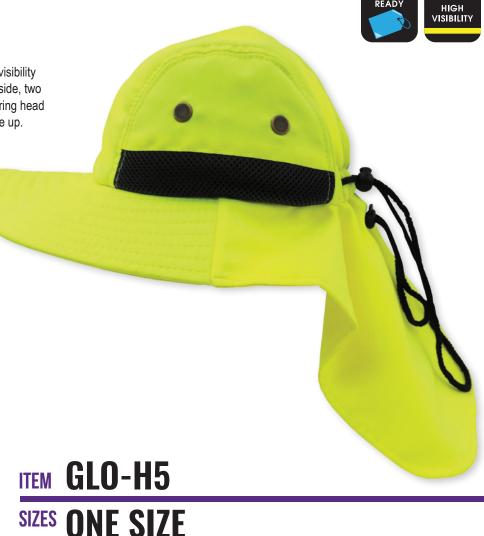

## **DESCRIPTION**

Ranger/safari hat with sewn-on neck shade, high-visibility yellow/green solid polyester, black mesh on each side, two vented grommets on each side, adjustable drawstring head strap, adjustable drawstring for holding neck shade up. 50 hats per case.

#### **FEATURES**

- Made with solid polyester material for a comfortable fit and feel
- · Black mesh on each side
- · 2 vented grommets on each side
- · Adjustable drawstring for custom fit
- · Non-ANSI compliant