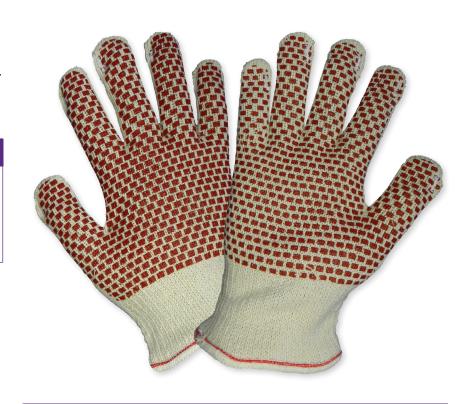

#### **DESCRIPTION**

Featuring a nitrile coating in a red block pattern on both sides, these hot mill gloves have a two-layer cotton shell. These gloves are rated for up to 15 seconds of contact heat at 375 F.

#### **FEATURES**

- · Two-layer cotton shell
- Red nitrile blocks on both sides enhance grip on slippery objects and improve heat protection
- · Rated for up to 15 seconds of contact heat at 375° F
- Wing thumb for comfort, flexibility, and reduced stress on hands
- · Overcast color on hem for easy size identification
- · Open cuff allows for easy donning and removal
- Knit wrist cuff offers users a secure, comfortable fit and prevents gloves from slipping off during use

### **SPECIFICATIONS**

| STYLE    | SHELL          | GAUGE    | SHELL COLOR | COATING        | COATING COLOR | AMBIDEXTROUS | THUMB | CUFF            | EN 388 LEVELS | EN 407 LEVELS |
|----------|----------------|----------|-------------|----------------|---------------|--------------|-------|-----------------|---------------|---------------|
| Hot Mill | Two-Ply Cotton | 10-Gauge | Natural     | Nitrile Blocks | Red           | Yes          | Wing  | Open Knit Wrist | 4X4XX         | X2XXXX        |