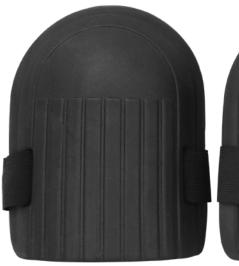

#### **DESCRIPTION**

These lightweight economy, low-profile knee pads have a foam surface with gripping ridges. The knee pads are ergonomically curved for a comfortable fit. This item is packaged for retail sale.

#### **FEATURES**

- · Lightweight, economy low-profile style
- · Foam surface with gripping ridges
- · Gripping ridges
- · Ergonomically curved fit
- Adjustable hook & loop closure