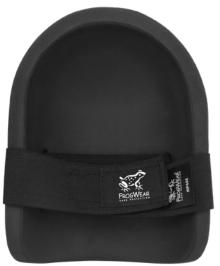

#### **DESCRIPTION**

These lightweight economy, low-profile knee pads have a foam surface with gripping ridges. The knee pads are ergonomically curved for a comfortable fit. This item is packaged for retail sale.

#### **FEATURES**

- · Lightweight, economy low-profile style
- · Foam surface with gripping ridges
- · Gripping ridges
- · Ergonomically curved fit
- Adjustable hook & loop closure