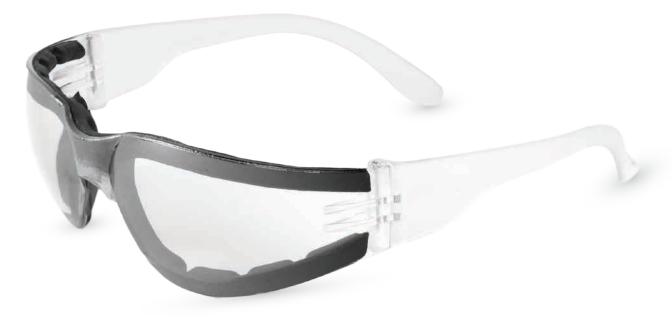

#### **DESCRIPTION**

The Torrent is a traditionally styled safety glass with a 10 base curve single mold lens. The wrap style affords maximum protection and full 180 degree peripheral acuity.

The Torrent Foam-Lined version features a closed cell EVA foam liner to protect from airborne particles and debris.

### **SPECIFICATIONS**

| LENS           | FRAME COLOR   | LIGHT TRANSMITTANCE | WEIGHT   | BASE CURVE | FRAME TYPE | FRAME WIDTH | TEMPLE LENGTH | END OF TIPS WIDTH |
|----------------|---------------|---------------------|----------|------------|------------|-------------|---------------|-------------------|
| Clear Anti-Fog | Crystal Clear | 89%                 | 24 grams | 10         | Frameless  | 135 mm      | 120 mm        | 90 mm             |