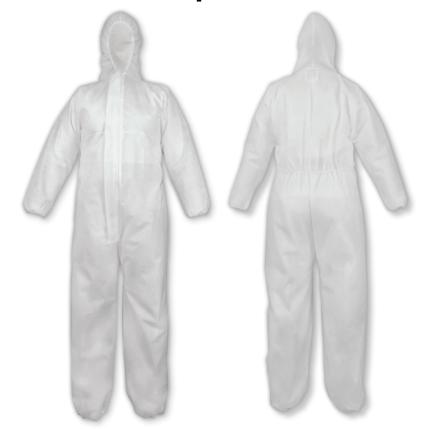

### DESCRIPTION

These non-woven coveralls are a great option for those in need of a durable disposable coverall that provides protection against light liquid splashes, debris and dry particulates. Constructed with white 50 gram SMS material it features a hood, there is elastic on the hood, ankles, waist and wrists for a secured fit.

#### **FEATURES**

- EN 13982 Type 5: MeetsEN 13034 Type 6: Meets
- Three layer
- 40 gram weight
- 100% polypropylene
- · Attached hood
- · Zipper front with storm flap
- · Serged seams
- · Elastic on the hood, ankles, waist and wrists
- Excellent for dust and particulate protection
- Packaged: 25 pieces/case