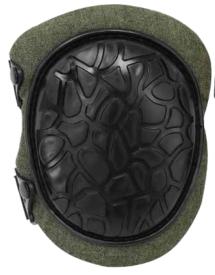

#### **DESCRIPTION**

These premium lightweight knee pads are 100% flame retardant and lined with jelly-gel. They feature a flexible TPR/FR swivel cap and are ergonomically curved for a comfortable fit.

#### **FEATURES**

- Premium lightweight style lined with jelly-gel
- 100% flame retardant
- Flexible, curved FR/TPR swivel hard cap
- Swivel cap provides abrasion resistance
- · Great for use on carpet
- · Ergonomically curved fit
- Adjustable clip-on closures with buckles