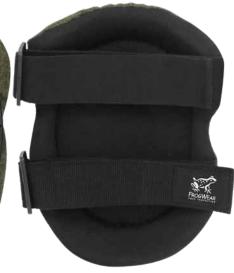

#### **FEATURES**

- Premium lightweight style lined with jelly-gel
- 100% flame retardant
- Flexible, curved FR/TPR swivel hard cap
- Swivel cap provides abrasion resistance
- · Great for use on carpet
- · Ergonomically curved fit
- Adjustable clip-on closures with buckles