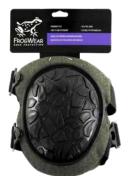

# ITEM KP201JFR

#### **DESCRIPTION**

These premium lightweight knee pads are 100% flame retardant and lined with jelly-gel. They feature a flexible TPR/FR swivel cap and are ergonomically curved for a comfortable fit.

#### **FEATURES**

- Premium lightweight style lined with jelly-gel
- 100% flame retardant
- Flexible, curved FR/TPR swivel hard cap
- Swivel cap provides abrasion resistance
- · Great for use on carpet
- · Ergonomically curved fit
- Adjustable clip-on closures with buckles