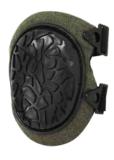

# ITEM KP201JFR

#### **DESCRIPTION**

These premium lightweight knee pads are 100% flame retardant and lined with jelly-gel. They feature a flexible TPR/FR swivel cap and are ergonomically curved for a comfortable fit.

#### **FEATURES**

- Premium lightweight style lined with jelly-gel
- 100% flame retardant
- Flexible, curved FR/TPR swivel hard cap
- Swivel cap provides abrasion resistance
- · Great for use on carpet
- · Ergonomically curved fit
- Adjustable clip-on closures with buckles