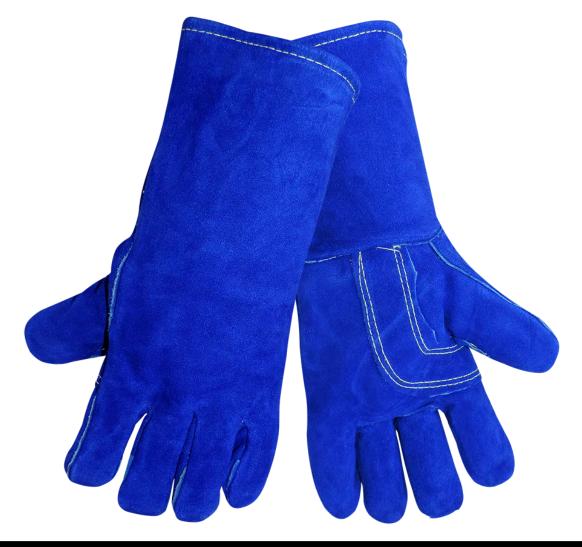

## 1200KB & 1200KB-LH

| Item #    | Size     | Description                                                                                                                                |
|-----------|----------|--------------------------------------------------------------------------------------------------------------------------------------------|
| 1200KB    | One Size | Select premium grade leather welders glove, blue color, featuring a reinforced palm, Aramid fiber sewn stitches, welting in all vulnerable |
|           |          | seams for added wear and protection, and a full semi-sock thermal-knit cotton lining for comfort and added heat protection.                |
| 1200KB-LH | One Size | 1200KB-LH is sold as left-handed only pairs.                                                                                               |

## Qualities:

• Continuous one-piece back leather • Welting in all vulnerable seams for added wear and protection · Aramid fiber sewn stitches throughout • Full semi-sock thermal-knit cotton lining for comfort and added heat protection · Generous sizing to reduce hand fatigue